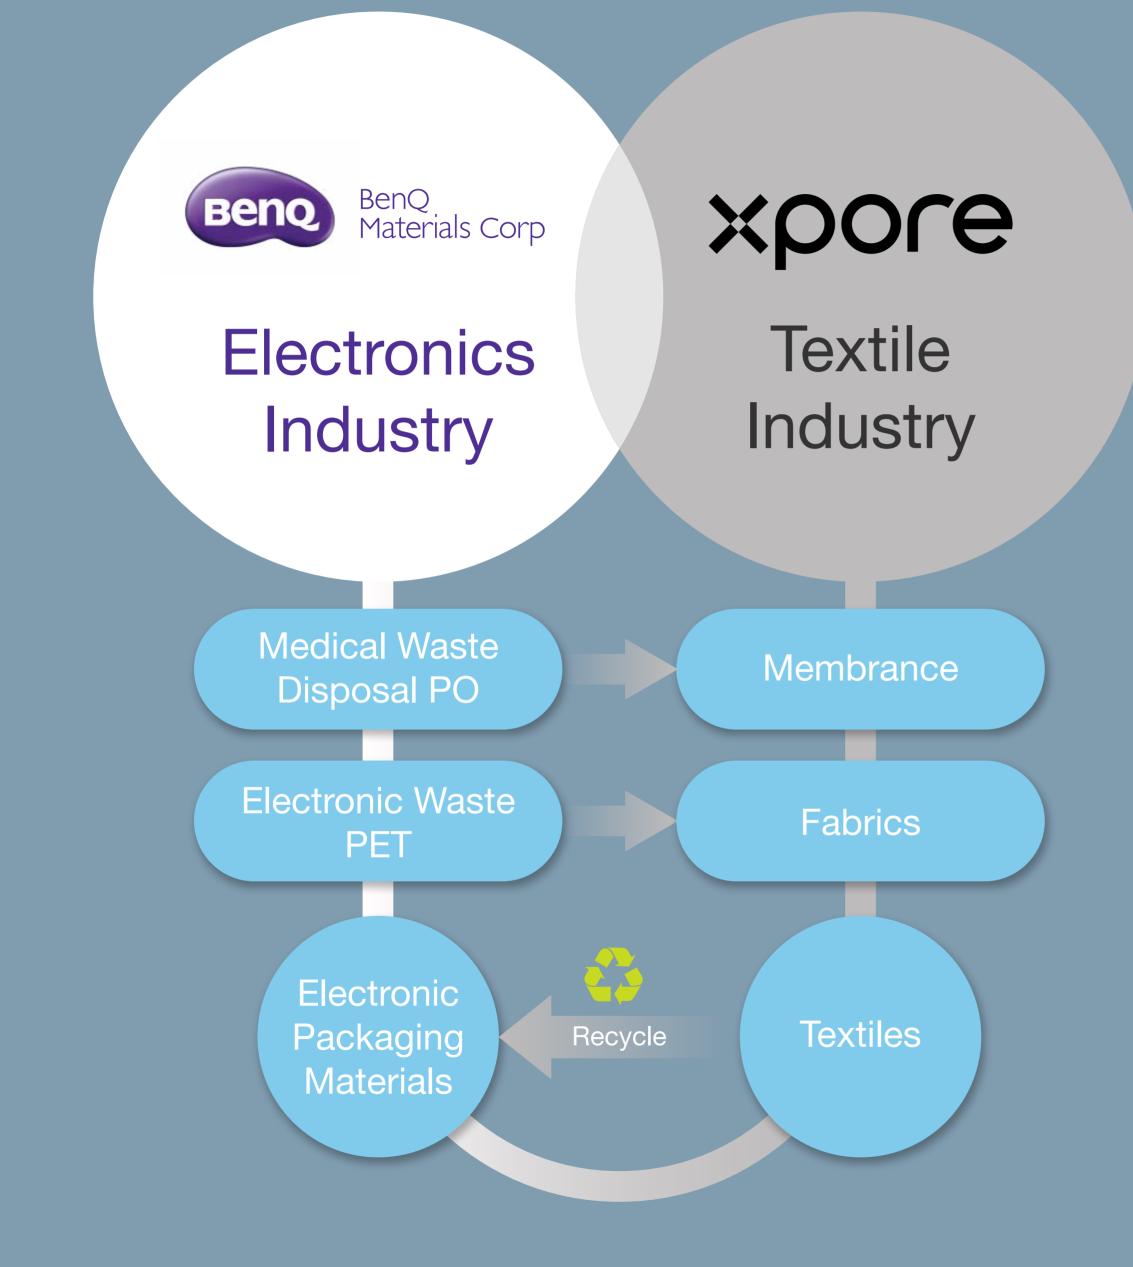

### Circular Economy

We collect and recycle the electronics waste and medical waste from group companies, and turn them to the raw material for fabrics and membrane. The garments made of Xpore textiles can be recycled to produce the packaging materials for the electronics industry.

Our final goal is to recycle the garments and use this material to produce another garment.

|    | ٠ |   | ٠ |   | ٠ |
|----|---|---|---|---|---|
| ٠  |   | ٠ |   | ٠ |   |
|    | ٠ |   | ٠ |   | ٠ |
| ٠  |   | ٠ |   | ٠ |   |
|    | ٠ |   | ٠ |   | • |
| ٠  |   | ٠ |   | ٠ |   |
|    | ٠ |   | ٠ |   | • |
| ٠  |   | ٠ |   | ٠ |   |
|    | ٠ |   | ٠ |   | • |
| ٠  |   | ٠ |   | ٠ |   |
|    | ٠ |   | • |   | • |
| •  |   | • |   | • |   |
|    | • |   | • |   | • |
|    |   | • |   | • |   |
|    |   |   | • |   | • |
|    |   |   | • | • | • |
|    |   |   |   | • |   |
|    |   |   |   | * | • |
|    |   |   |   |   |   |
|    |   |   |   |   |   |
|    |   |   |   |   |   |
| .1 |   |   |   |   |   |
| C  |   |   |   |   |   |
|    |   |   |   |   |   |
|    |   |   |   |   |   |