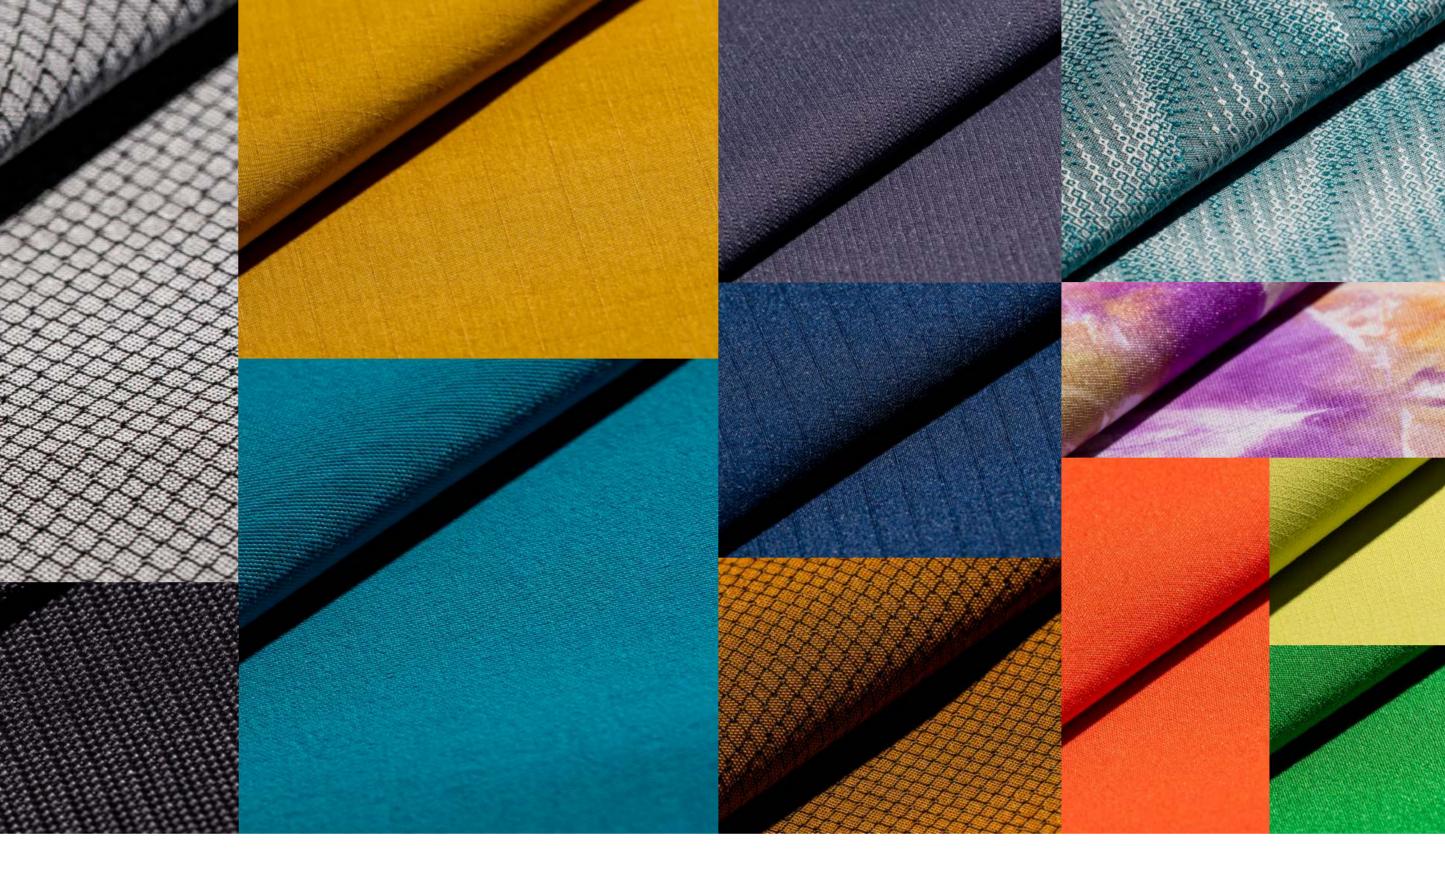

#### Textiles

#### Series

Xtreme All-round Protection for Outdoor Adventures

Xtra All-weather Protection for Urban Life

Xcellent High-grade Protection and Superior Comfort

#### Fiber Composition

- Bio Nylon
- Biopet
- Condura
- Cotton
- Nylon
- Modal Rayon
- Wool

- Polyester
- PP
- Recycled Nylon
- Recycled Polyester
- Tencel

- Denim
  - Dobby
  - Honeycomb

Fabric Weave

- Jacquard
- Ottoman
- Oxford
- Plain

- Ribstop
- Twill
- Tie-Dye
- Tricot

- 201~250
- 251~300

• 50~100

• 101~150

• 151~200