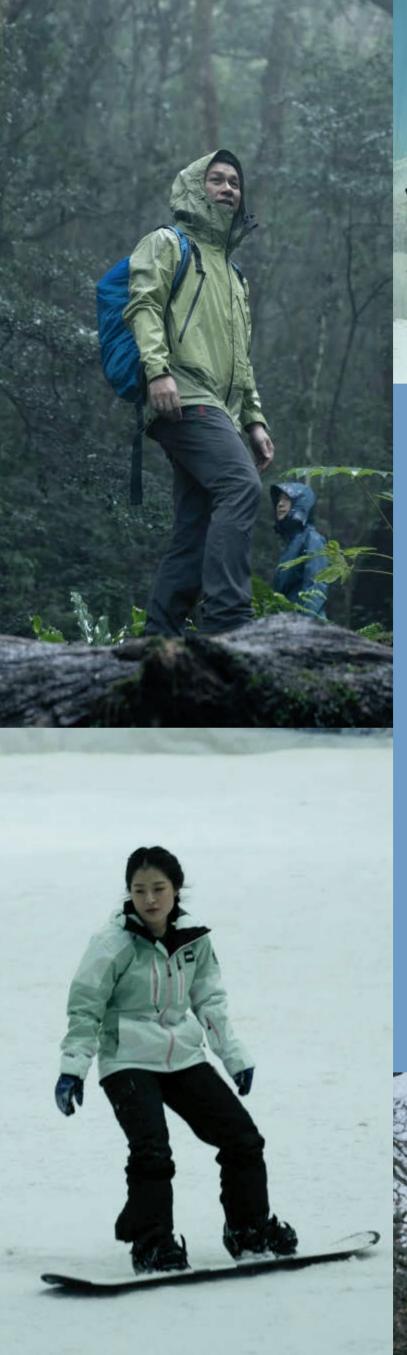

### Ultra Comfort for Adventures

**WINDPROOF** 

BREATHABLE

Applied to different fabrics, Xpore technology delivers impeccable performance where it counts.

There are 10 billion nanopores on every square inch on our unique ultra-thin membrane, which are 20,000 times smaller than water droplets, so they perfectly block rain and wind, but are large enough for perspiration to pass through.

Xpore keeps you dry and comfortable, enhancing endurance when you're on the move.

FAST-DRYING

BACTERIA BLOCKING

ECO-FRIENDLY

### Together, Exploring Forward

Skiing, hiking, mountain climbing, sailing, hunting, horse-riding, cycling, diving (dry suit), outdoor work, daily using, commuting, health protection..... Wherever Your Adventures Take You, We've Got You Covered