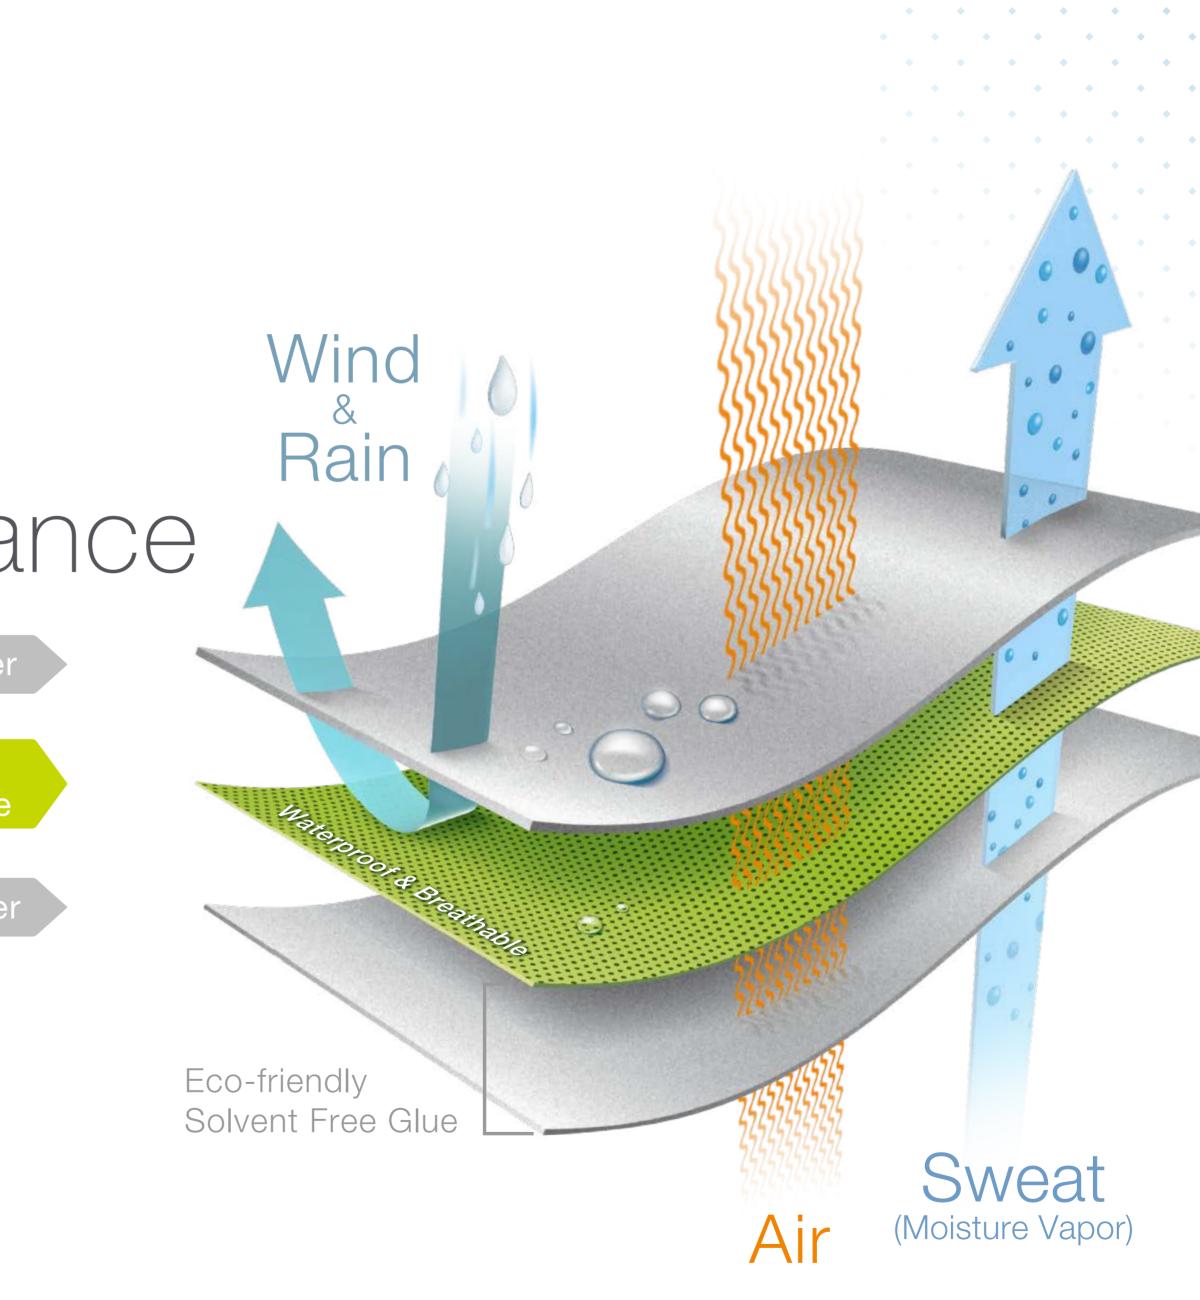

### Ultra Comfort for Adventures

**WINDPROOF** 

BREATHABLE

Applied to different fabrics, Xpore technology delivers impeccable performance where it counts.

There are 10 billion nanopores on every square inch on our unique ultra-thin membrane, which are 20,000 times smaller than water droplets, so they perfectly block rain and wind, but are large enough for perspiration to pass through.

Xpore keeps you dry and comfortable, enhancing endurance when you're on the move.

FAST-DRYING

BACTERIA BLOCKING

ECO-FRIENDLY

### High Performance

Customized Outer Layer

Xpore<sup>®</sup> PFC-free Nanoporous Membrane

Skin-friendly Inner Layer

|      | ٠    |               | ٠ |   | ٠ |
|------|------|---------------|---|---|---|
| ٠    |      | ٠             |   | ٠ |   |
|      | ٠    |               | ٠ |   | ٠ |
| ٠    |      | ٠             |   | ٠ |   |
|      | ٠    |               | ٠ |   | • |
| ٠    |      | ٠             |   | ٠ |   |
|      | ٠    |               | ٠ |   | • |
|      |      | ٠             |   | ٠ |   |
|      |      |               | ٠ |   | • |
|      |      |               |   | ٠ |   |
|      |      |               |   |   |   |
|      |      |               |   |   |   |
|      |      |               |   |   |   |
|      |      |               |   |   |   |
|      |      |               |   |   |   |
|      |      |               |   |   |   |
|      |      |               |   |   |   |
|      |      |               |   |   |   |
|      |      |               |   |   |   |
|      |      |               |   |   |   |
| -    |      |               |   |   |   |
| C.VC |      | in the second | 8 |   |   |
|      |      |               |   |   |   |
|      |      |               |   |   |   |
|      |      |               |   |   |   |
|      | 2224 |               |   |   |   |